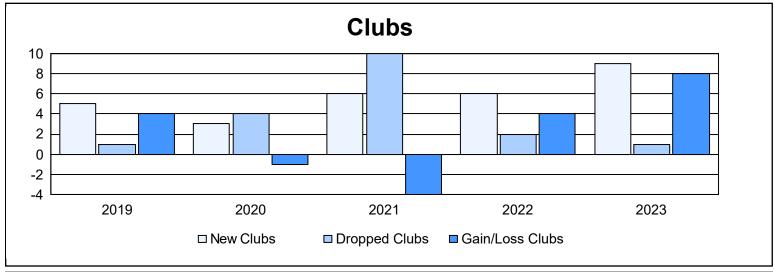

District 306 A2 As of June 2023 Cumulative

| Year      | New<br>Clubs | Dropped<br>Clubs | Gain/<br>Loss<br>Clubs | New<br>Members | Charter<br>Members | Reinstate<br>Members | Transfer<br>Members | Total<br>Member<br>Added | Total<br>Members<br>Dropped | Gain/<br>Loss<br>Members |
|-----------|--------------|------------------|------------------------|----------------|--------------------|----------------------|---------------------|--------------------------|-----------------------------|--------------------------|
| 2018-2019 | 5            | 1                | 4                      | 271            | 118                | 16                   | 10                  | 415                      | 362                         | 53                       |
| 2019-2020 | 3            | 4                | -1                     | 165            | 103                | 46                   | 22                  | 336                      | 673                         | -337                     |
| 2020-2021 | 6            | 10               | -4                     | 251            | 185                | 34                   | 9                   | 479                      | 462                         | 17                       |
| 2021-2022 | 6            | 2                | 4                      | 263            | 147                | 33                   | 9                   | 452                      | 411                         | 41                       |
| 2022-2023 | 9            | 1                | 8                      | 358            | 209                | 11                   | 12                  | 590                      | 381                         | 209                      |
| Average   | 6            | 4                | 2                      | 262            | 152                | 28                   | 12                  | 454                      | 458                         | -3                       |