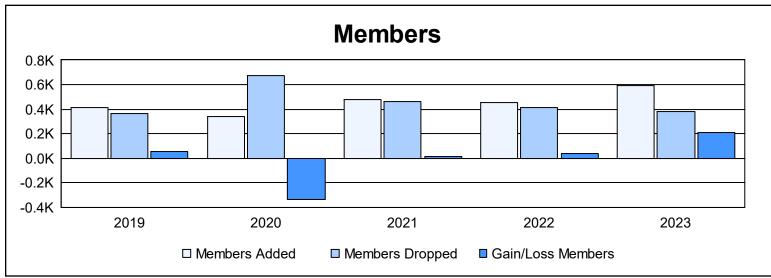

District 306 A2 As of June 2023 Cumulative

| Year      | New<br>Clubs | Dropped<br>Clubs | Gain/<br>Loss<br>Clubs | New<br>Members | Charter<br>Members | Reinstate<br>Members | Transfer<br>Members | Total<br>Member<br>Added | Total<br>Members<br>Dropped | Gain/<br>Loss<br>Members |
|-----------|--------------|------------------|------------------------|----------------|--------------------|----------------------|---------------------|--------------------------|-----------------------------|--------------------------|
| 2018-2019 | 5            | 1                | 4                      | 271            | 118                | 16                   | 10                  | 415                      | 362                         | 53                       |
| 2019-2020 | 3            | 4                | -1                     | 165            | 103                | 46                   | 22                  | 336                      | 673                         | -337                     |
| 2020-2021 | 6            | 10               | -4                     | 251            | 185                | 34                   | 9                   | 479                      | 462                         | 17                       |
| 2021-2022 | 6            | 2                | 4                      | 263            | 147                | 33                   | 9                   | 452                      | 411                         | 41                       |
| 2022-2023 | 9            | 1                | 8                      | 358            | 209                | 11                   | 12                  | 590                      | 381                         | 209                      |
| Average   | 6            | 4                | 2                      | 262            | 152                | 28                   | 12                  | 454                      | 458                         | -3                       |